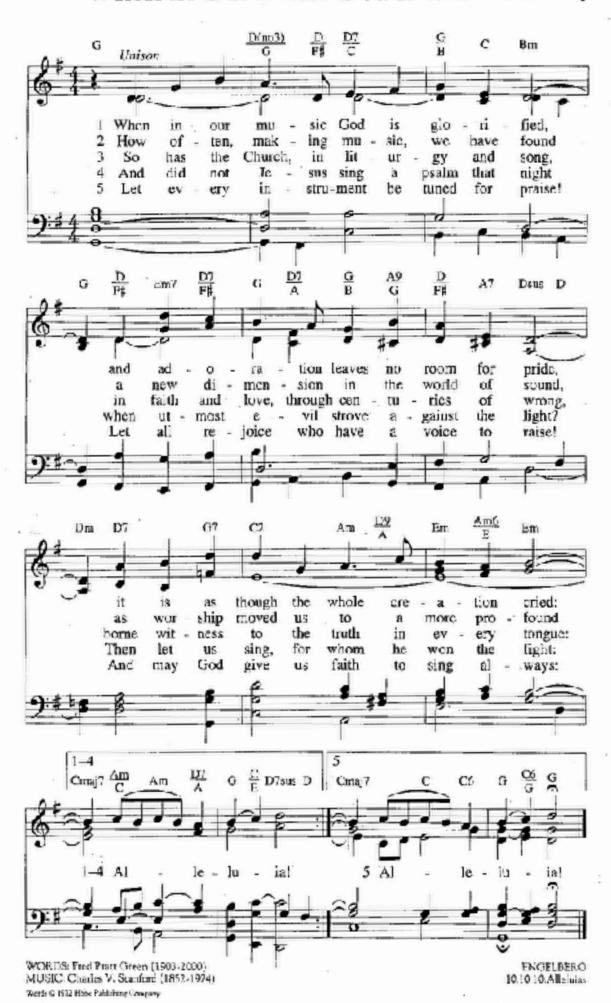

\*Prayer of Gratitude

Sonata III, mvt 3 Spirituoso

J. E. Galliard

Fenton Corey, trombone, Jerrold Eilander, organ

\*HYMN FOR THE JOURNEY

#7 When In Our Music God is Glorified

**ENGELBURG** 