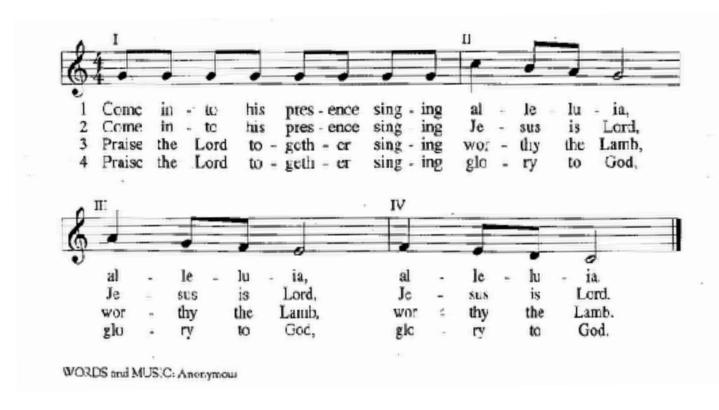

#### \*HYMN

#119 Come into His Presence

anonymous

Aria G. Near

Leanne Regeher, piano; Jerrold Eilander, organ

Violin Partita No. 2 in D Minor, BWC 1004 Allemanda Sylvia Chow, violin

J. S. Bach