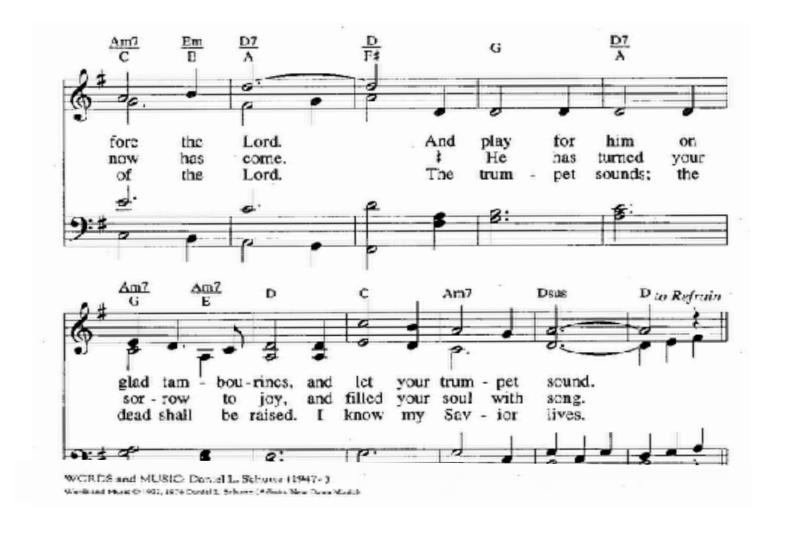

## \*HYMN #10 Sing a New Song

### D. L. Schutte

In Christ Alone K. Getty, S. Townend Fenton Corey, trombone, Jerrold Eilander, organ

Arise, My Soul, Arise Samuel Hernandez Niebla, tenor, Leanne Regeher, piano, Sylvia Chow, violin C. Wesley / arr. D. Forrest