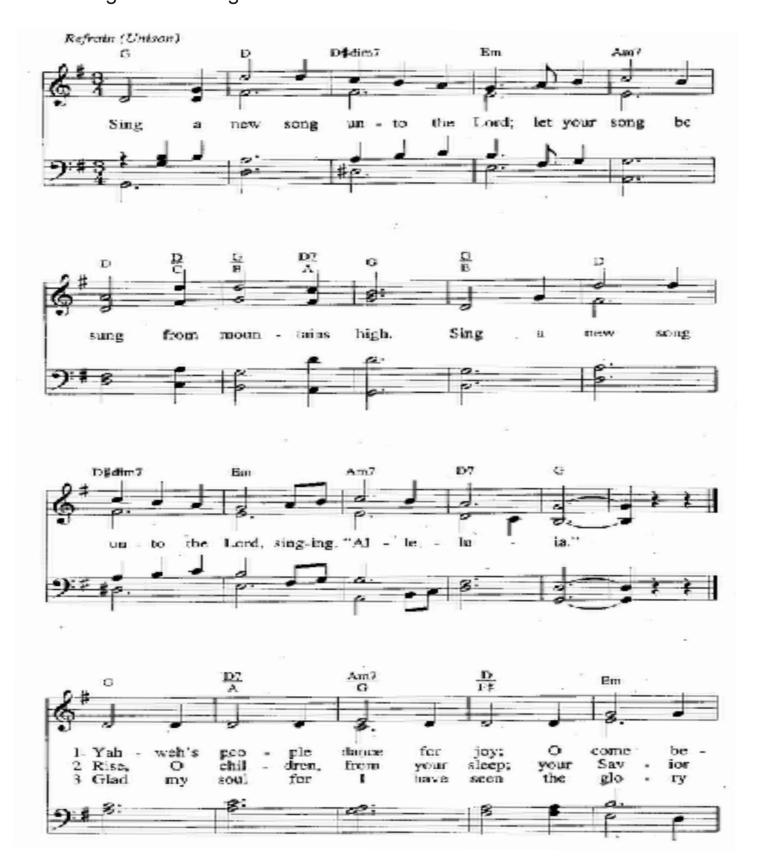

## \*HYMN #10 Sing a New Song

### D. L. Schutte

In Christ Alone K. Getty, S. Townend Fenton Corey, trombone, Jerrold Eilander, organ

Arise, My Soul, Arise Samuel Hernandez Niebla, tenor, Leanne Regeher, piano, Sylvia Chow, violin C. Wesley / arr. D. Forrest